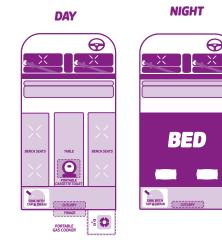

35 litre grey water tank
- Portable toilet
- Inside table
- Bluetooth stereo
- Bench seats
- Interior 12v lighting
- Power steering
- ABS brakes
- Air conditioning in the cabin
- Reverse camera
- Cruise control

### **INCLUDED WITH** VEHICLE

- All cutlery and dinnerware
- Linen, pillows and duvet
- Bath towels and tea towel
- Frying pan, saucepan, kettle, plates and bowls
- Can/bottle opener and kitchen utensils
- Bucket and cleaning equipment
- Roadside breakdown assistance
- Unlimited kilometres



# **OVERVIEW**



IMPORTANT STUFF: JUCY Rentals standard conditions apply • We hire to 18+ INCLUDED IN THE RATE: GST • Unlimited kilometres • 24/7 roadside assistance • Standard vehicle insurance (excess applies) NOTE: Images are only an indication of the style available.

# **FLOOR PLAN**