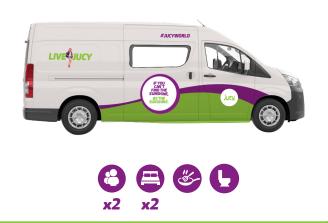

# **VEHICLE SPECIFICATIONS COASTERAU**

# **CORE SPECS**

| MODEL/YEAR            | Toyota Hiace / 2019                                                      |
|-----------------------|--------------------------------------------------------------------------|
| ENGINE                | 3 litre                                                                  |
| TRANSMISSION          | Automatic                                                                |
| FUEL                  | Diesel                                                                   |
| FUEL TANK             | 70 litres                                                                |
| POWER SUPPLY          | Dual 12v battery system                                                  |
| FIT OUT               | Custom built interior 2019                                               |
| LUGGAGE               | 2 large, 2 small                                                         |
| MEASUREMENTS          | Length 5.9m / Interior height 1.64m<br>Width 1.9m / Exterior height 2.3m |
| <b>BED DIMENSIONS</b> | Double bed 1.9m x 1.3m                                                   |