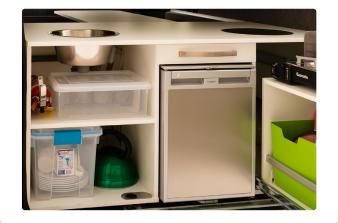

# **FEATURES**

- Gas burner
- 50 litre compressor fridge
- Sink with tap and drain
- 30 litre fresh water tank
- 35 litre grey water tank
- Portable toilet
- Inside table
- Bluetooth stereo
- Bench seats
- Interior 12v lighting
- Power steering
- ABS brakes
- Air conditioning in the cabin
- Reverse camera
- Cruise control

### **INCLUDED WITH** VEHICLE

- All cutlery and dinnerware
- Linen, pillows and duvet
- Bath towels and tea towel
- Frying pan, saucepan, kettle, plates and bowls
- Can/bottle opener and kitchen utensils
- Bucket and cleaning equipment
- Roadside breakdown assistance
- Unlimited kilometres